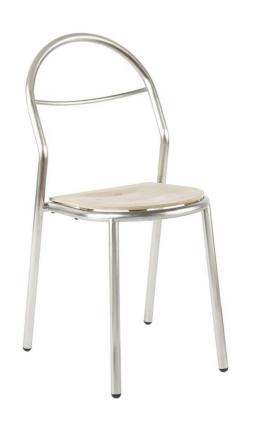

## Banquet Chair Teak Seat

211001-TSEAT

## DETAILS & SPECS

| Collection          | BANQUET     |
|---------------------|-------------|
| Width               | 16.5in/42cm |
| Depth               | 20in/51cm   |
| Height              | 34in/86cm   |
| Seat Height w/frame | 19in/48cm   |

## DESCRIPTION

Powder coated or brushed 304 stainless steel frame with teak seat. Teak available in Weathered, Natural and Clear Sealer finish. Aluminum frame available in standard powder coat options. Custom colors available.