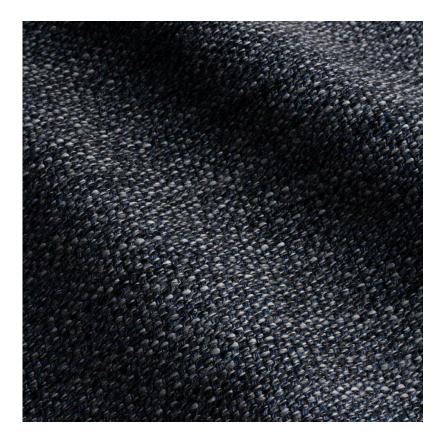

## DESCRIPTION

Whippersnapper is a chunky texture with lots of color depth and variation. Backing Recommended.

All Perennials 100% solution-dyed acrylic fabrics are backed by an industryleading no-fade guarantee valid for three years from the date of purchase (with the exceptions of prints, which hold a one-year warranty and Cabana™, which holds a five year warranty).

## Nightshade Whippersnapper

925-357