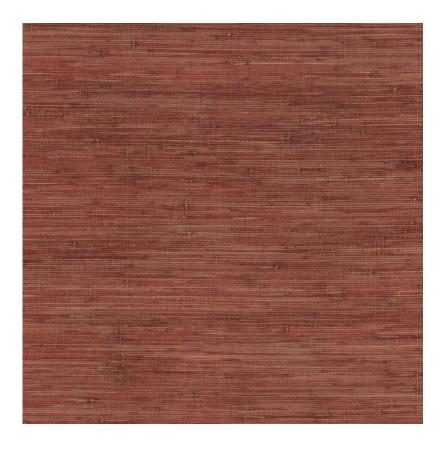

## Rusty Tied Up

PT105-713

## DESCRIPTION

Elevate your spaces with our natural grass cloth, Tied Up. Each roll showcases the unique variations of grass fibers with added knotting texture, resulting in a one-of-a-kind look that adds depth and warmth to your walls. Ideal for living rooms, bedrooms, or creative workspaces, Tied Up not only beautifies your environment but also promotes a sense of tranquility and connection to the outdoors. Tied up is available in 5 colorways: Cove, Bluestone, Patina, Rusty, and Beach.