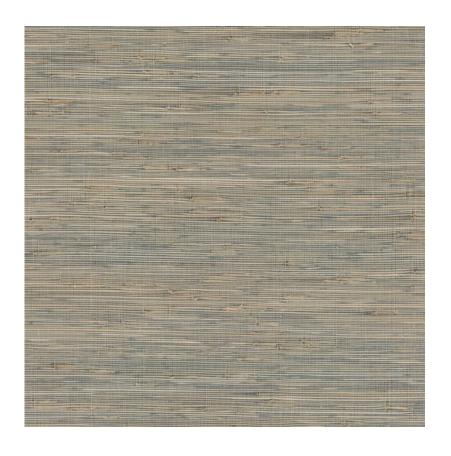

## DESCRIPTION

Elevate your spaces with our natural grass cloth, Tied Up. Each roll showcases the unique variations of grass fibers with added knotting texture, resulting in a one-of-a-kind look that adds depth and warmth to your walls. Ideal for living rooms, bedrooms, or creative workspaces, Tied Up not only beautifies your environment but also promotes a sense of tranquility and connection to the outdoors. Tied up is available in 5 colorways: Cove, Bluestone, Patina, Rusty, and Beach.

## Bluestone Tied Up

PT105-368