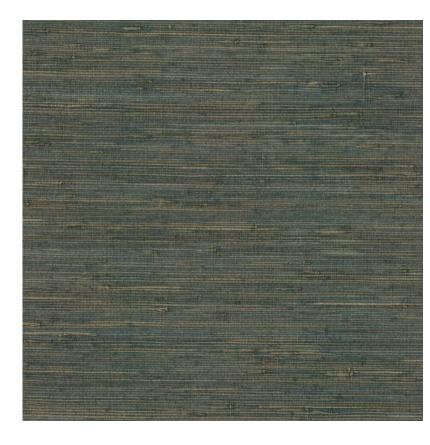

## DESCRIPTION

Elevate your spaces with our natural grass cloth, Tied Up. Each roll showcases the unique variations of grass fibers with added knotting texture, resulting in a one-of-a-kind look that adds depth and warmth to your walls. Ideal for living rooms, bedrooms, or creative workspaces, Tied Up not only beautifies your environment but also promotes a sense of tranquility and connection to the outdoors. Tied up is available in 5 colorways: Cove, Bluestone, Patina, Rusty, and Beach.

## Cove Tied Up PTI05-137

## DETAILS & SPECS

| Width           | 36"                    |
|-----------------|------------------------|
| Match           | Random                 |
| Material        | Natural Grasscloth     |
| Backing         | Non-Woven              |
| Maintenance     | Soft Dry Brush, Wet    |
|                 | Removable              |
| Fire Rating     | Class A                |
| Potential Leed  | No                     |
| Credit          |                        |
| Designer        | Studio                 |
| Collection      | 2025 A Spring: Down to |
|                 | Earth                  |
| Color           | Cove                   |
| Color Family    | Turquoise              |
| Vertical Repeat | None                   |