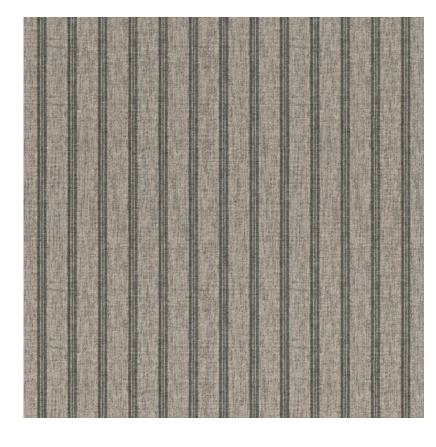

## Salt & Pepper Heritage Stripe

PT104-191

## DESCRIPTION

Transform your home into a stylish sanctuary with this timeless design that beautifully marries texture and pattern. Heritage Stripe is a natural wallcovering executed in a woven design featuring sophisticated vertical stripes in contrasting colors. Available in 6 colorways: Vapor, Camel, Nickel, Sage, Vintage Blue, Salt & Pepper.