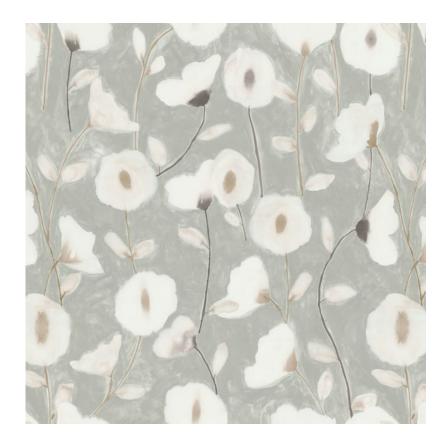

## Jasmine In Bloom PP106-794

## DETAILS & SPECS

| Width                    | 54"                             |
|--------------------------|---------------------------------|
| Potential Leed<br>Credit | No                              |
| Designer                 | Studio                          |
| Collection               | 2025 A Spring: Down to<br>Earth |
| Color                    | Jasmine                         |

## DESCRIPTION

In Bloom is our first floral wallpaper. Printed on vinyl it meets all Type II requirements and can be installed residentially or commercially. A soft watercolor technique brings the allusion of delicate and fresh blooms laid on a brush stroke blended background. Available in 5 beautiful colors: Dew, Jasmine, Parchment, Matcha, and Salt & Pepper.