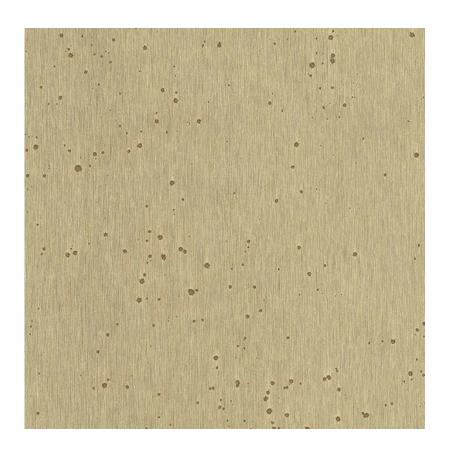

## DESCRIPTION

Indulge in the allure of contemporary luxury with our Celestial wallcovering.

Let your walls become a canvas for creativity and sophistication with this stunning metallic foil wallcovering featuring organic distressing throughout.

## Gilded Celestial

PM102-828