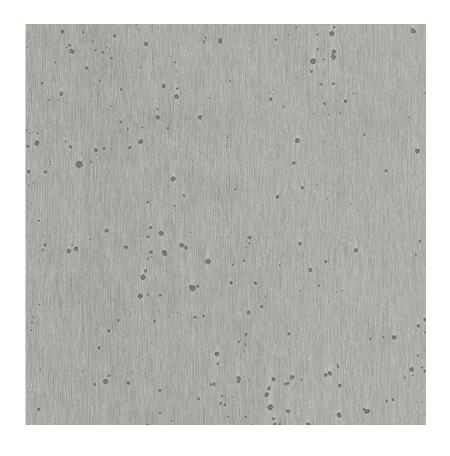

## PERENNIALS



## DESCRIPTION

Indulge in the allure of contemporary luxury with our Celestial wallcovering.

Let your walls become a canvas for creativity and sophistication with this stunning metallic foil wallcovering featuring organic distressing throughout.

## Zinc Celestial

PM102-283

## DETAILS & SPECS

| Match Reverse Hang Material Metallic Foil Backing Non-Woven Maintenance Spongeable, Wet Removable Fire Rating Class A Potential Leed No Credit Designer Studio Collection 2024 Summer: |
|----------------------------------------------------------------------------------------------------------------------------------------------------------------------------------------|
| Material Metallic Foil  Backing Non-Woven  Maintenance Spongeable, Wet Removable  Fire Rating Class A  Potential Leed No  C