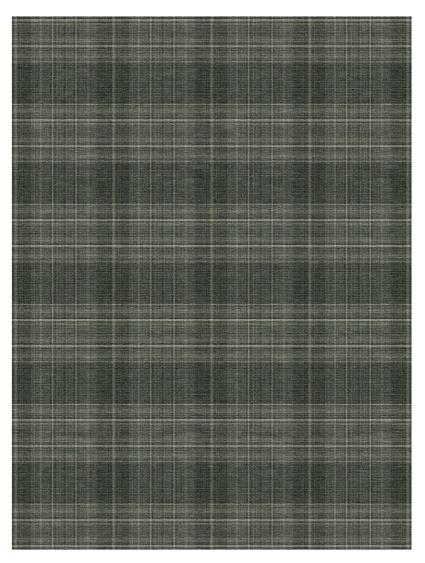

#### DETAILS & SPECS

| Designer     | Studio                 |
|--------------|------------------------|
| Construction | Flatwoven              |
| Colorway     | Fearless Green         |
| Collection   | 2025 A Spring: Down to |
|              | Earth                  |

#### DESCRIPTION

The second heavyweight flat weave to our line! Story Lines is a fresh take on a timeless classic, plaid. Featuring multicolored stripes in an overlapping design, Story Lines makes for a great stand-alone rug or a layering piece.

Perennials' Flatwoven artisanal rugs feature exceptional designs, subtle color blending and an unbelievably soft feel. They include binding on the horizontal edges and the selvedges are left visible to show the craftsmanship of each handwoven rug. These rugs are ideal for use indoors or out.