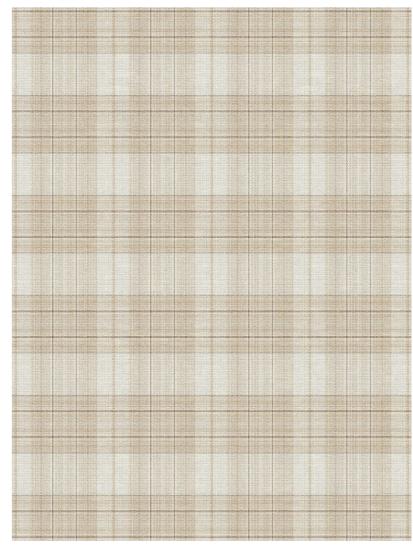

## Camel Story Lines Flatwoven

FW258-483

#### DESCRIPTION

The second heavyweight flat weave to our line! Story Lines is a fresh take on a timeless classic, plaid. Featuring multicolored stripes in an overlapping design, Story Lines makes for a great stand-alone rug or a layering piece.

Perennials' Flatwoven artisanal rugs feature exceptional designs, subtle color blending and an unbelievably soft feel. They include binding on the horizontal edges and the selvedges are left visible to show the craftsmanship of each handwoven rug. These rugs are ideal for use indoors or out. perennialsfabrics.com