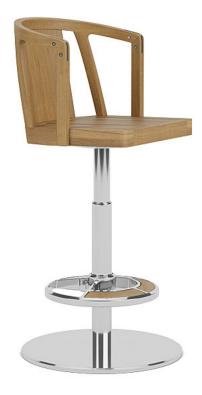

## DESCRIPTION

360 degree return swivel with stops at every 90 degrees. Teak frame available in Natural, Weathered, Clear Sealer, or Yacht finish. Freestanding base in stainless steel included. Fitted furniture cover is available.

## Oceana Freestanding Bar Chair

220013FREE-FREE

## DETAILS & SPECS

| Designer            | Bannenberg & |
|---------------------|--------------|
|                     | Rowell       |
| Collection          | OCEANA       |
| Width               | 24in/61cm    |
| Depth               | 25in/64cm    |
| Height              | 42in/106cm   |
| Seat Height w/frame | 30in/76cm    |
| Seat Height         | 32in/81cm    |
| w/cushion           |              |
| Arm Height          | 39.5in/100cm |
| Com                 | 1            |
| Welt                | 0.75         |
| Flange              | 0.75         |
| Trim                | 5            |
| Weight (Ib)         | 120          |