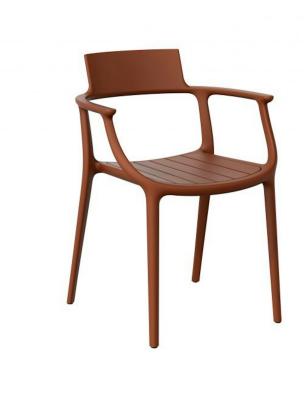

## Monaco Dining Arm Chair

300001-TPOLY

## DESCRIPTION

Polymer frame available in three colors: Terracotta, Nightfall and Beachstone. Customize configuration with teak seat, teak back and /or teak arm pads. Teak is available in one of our four finishes: natural, weathered, clear sealer, or yacht. Seat Cushion in COM available (lyd required) with Polymer or Teak seat. Pricing varies based on configuration. Request a quote for details. Stackable up to six chairs. Contour fitted furniture cover available.

## DETAILS & SPECS

| Collection            | MONACO      |
|-----------------------|-------------|
| Width                 | 23.5in/60cm |
| Depth                 | 22.5in/57cm |
| Height                | 32in/81cm   |
| Seat Height w/frame   | 18.5in/47cm |
| Seat Height w/cushion | 19.5in/50cm |
| Arm Height            | 27in/69cm   |